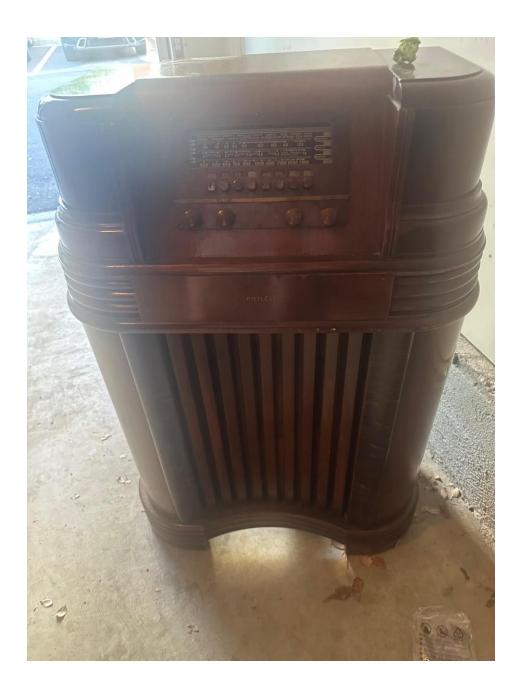

Radio (or parts) for Sale:

Model: Philco 41-280 console tube radio

Description: 1941 radio with everything shown in the pictures.

Condition: I have had this radio for some time, but do not have the skills to work on it. When I plug it in, lights turn on. When I adjust the Tuning knob, I hear static but am not able to get any stations. I am not sure if that is because of my location or if there is something else that needs to be adjusted.

Asking Price: \$100 or best offer. I honestly do not know what value this has but am willing to discuss.

Location: Fairfax, VA (Washington DC metropolitan area).

If you have any questions, please feel free to contact me: