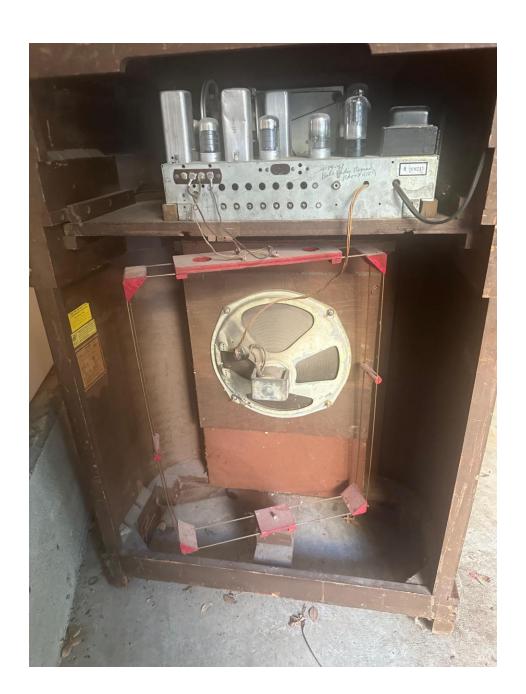

Radio (or parts) for Sale:

Model: Philco 41-280 console tube radio

Description: 1941 radio with everything shown in the pictures.

Condition: I have had this radio for some time, but do not have the skills to work on it. When I plug it in, lights turn on. When I adjust the Tuning knob, I hear static but am not able to get any stations. I am not sure if that is because of my location or if there is something else that needs to be adjusted.