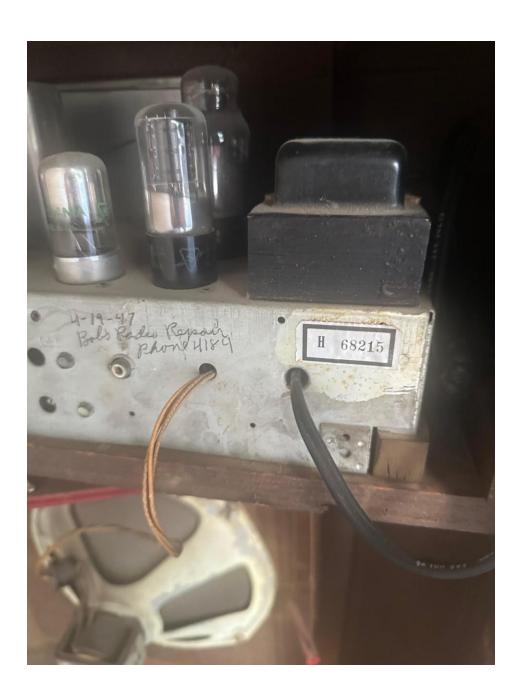

Radio (or parts) for Sale:

Model: Philco 41-280 console tube radio

Description: 1941 radio with everything shown in the pictures.

Condition: I have had this radio for some time, but do not have the skills to work on it. When I plug it in, lights turn on. When I adjust the Tuning knob, I hear static but am not able to get any stations. I am not sure if that is because of my location or if there is something else that needs to be adjusted.