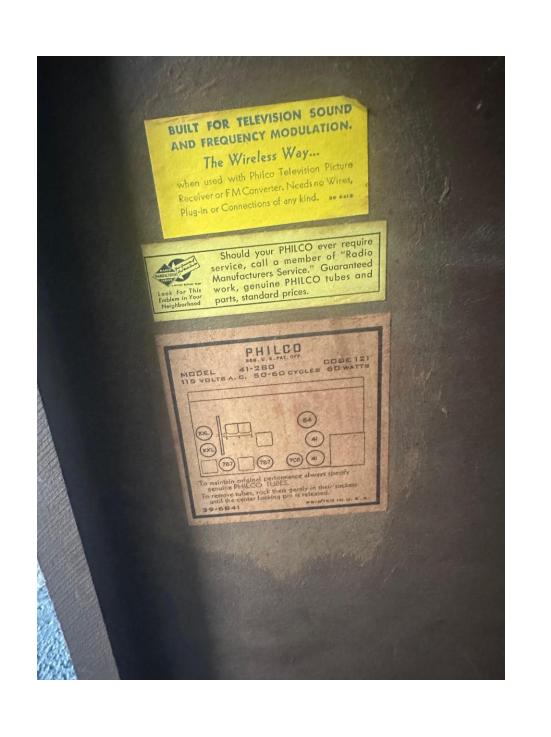

Radio (or parts) for Sale:

Model: Philco 41-280 console tube radio

Description: 1941 radio with everything shown in the pictures.

Condition: I have had this radio for some time, but do not have the skills to work on it. When I plug it in, lights turn on. When I adjust the Tuning knob, I hear static but am not able to get any stations. I am not sure if that is because of my location or if there is something else that needs to be adjusted.